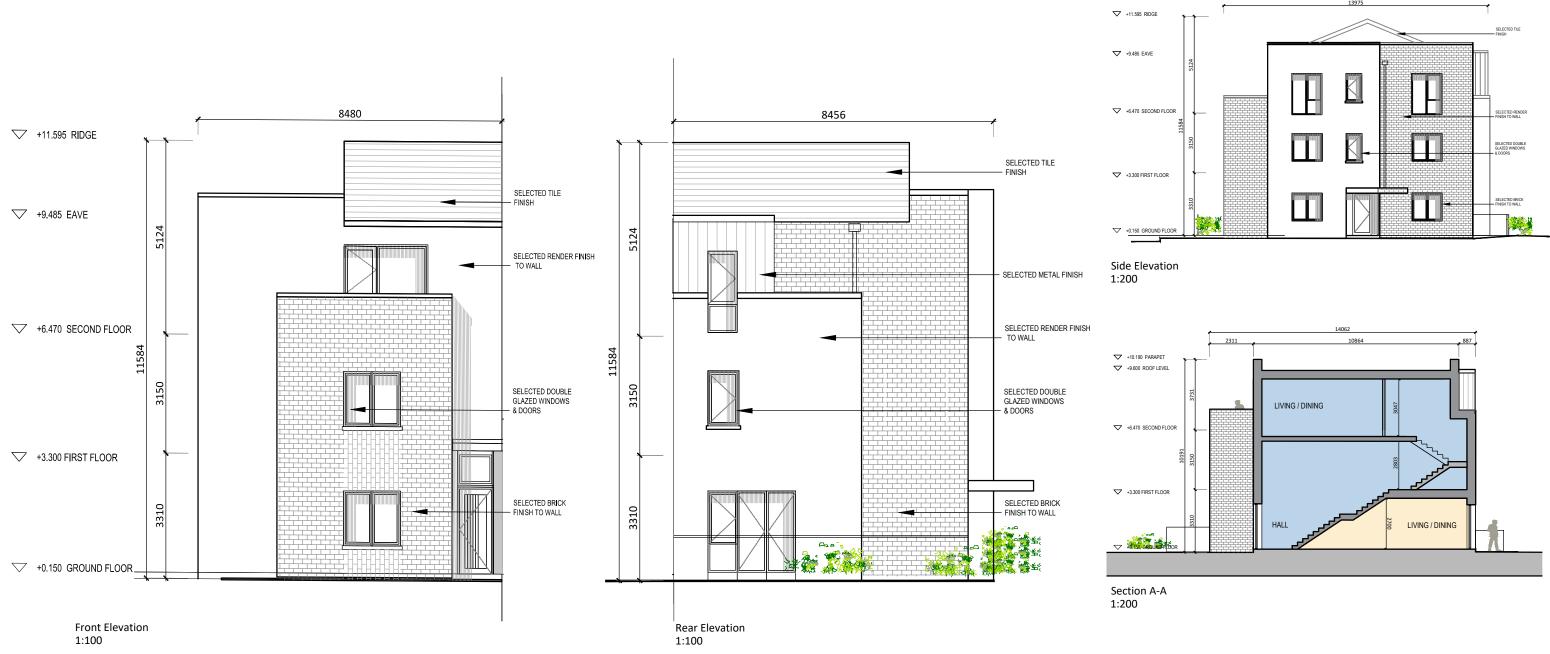

| nahony pike                                                                         |                                                                                                                                 |                                                                                    |                                                                     | Project No.:  | 20007        | Scale @ A3:               | As indicated |  |
|-------------------------------------------------------------------------------------|---------------------------------------------------------------------------------------------------------------------------------|------------------------------------------------------------------------------------|---------------------------------------------------------------------|---------------|--------------|---------------------------|--------------|--|
|                                                                                     |                                                                                                                                 |                                                                                    |                                                                     | Project Lead: | DMD          | Date Printed:             | 10-06-2022   |  |
| ture   urban design<br>@omahonypike.com<br>L 202 7400<br>1 283 0822<br>honypike.com |                                                                                                                                 | Dublin<br>The Chapel<br>Mount St. Anne's<br>Milltown, Dublin 6<br>D06 XN52 Ireland | Cork<br>One South Mall<br>Cork City<br>Co. Cork<br>T12 CCN3 Ireland | Drawn By:     | KÓC/RM/CM    | Current Rev.:             | P02          |  |
|                                                                                     |                                                                                                                                 |                                                                                    |                                                                     | Model No.:    | 20007-OMP-DT | 20007-OMP-DT-ZZ-DR-A-1000 |              |  |
|                                                                                     |                                                                                                                                 |                                                                                    |                                                                     | Purpose:      | Planning     |                           |              |  |
|                                                                                     | Ballyoulster SHD (Phase 1)                                                                                                      |                                                                                    |                                                                     |               |              |                           |              |  |
| :                                                                                   | Ballyoulster, Celbridge, Co. Kildare                                                                                            |                                                                                    |                                                                     |               |              |                           |              |  |
|                                                                                     | Kieran Curtin, Receiver over certain assets of Maplewood Developments Unlimited<br>Company (in liquidation and in receivership) |                                                                                    |                                                                     |               |              |                           |              |  |
| Title:                                                                              | Duplex Type - Unit Types A3 & A4 - Elevations & Section Suitability - Checked By - Date                                         |                                                                                    |                                                                     |               |              |                           |              |  |
| No.:                                                                                | 20007-OMP-DT-ZZ-DR-A-2002                                                                                                       |                                                                                    |                                                                     |               |              |                           |              |  |
|                                                                                     |                                                                                                                                 |                                                                                    |                                                                     |               |              |                           |              |  |